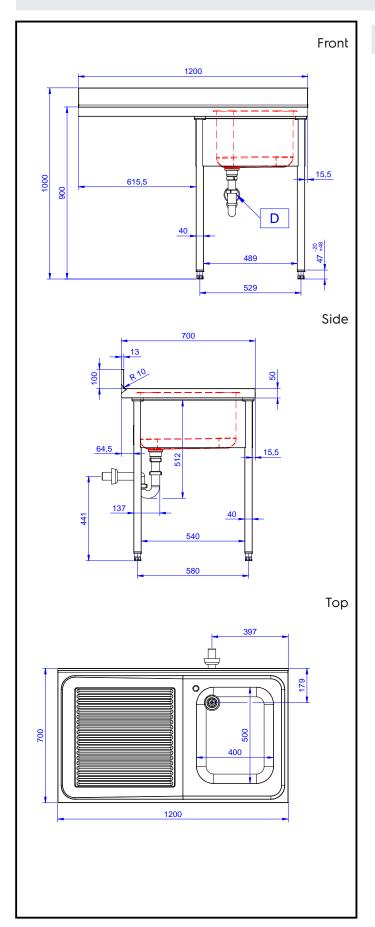

## **Key Information:**

External dimensions, Width:

133192 (NSBD1217L)1200 mmExternal dimensions, Depth:700 mmExternal dimensions, Height:1000 mmUpstand Dimensions, Depth:13 mmUpstand Dimensions, Radius:R=11

Bowls number1Bowl dimensions400x500xH320

Net weight: 32.3 kg